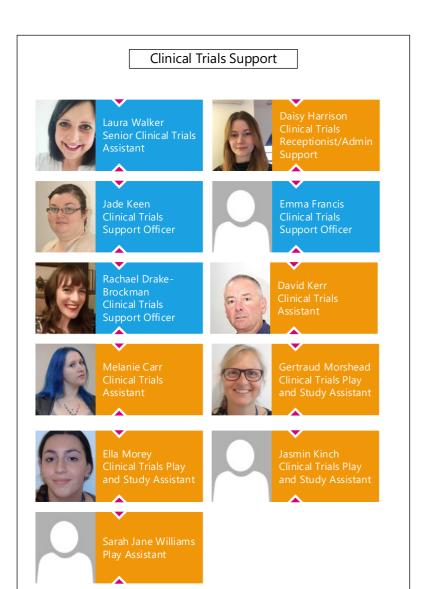

Paediatric
Infection and Immunity



Irene Roberts
Professor of Paediatric
Haemotology



**Anindita Roy** Associate Professor of Paediatric Haematology



Laurent Sevais
Professor of Paediatric
Neuromuscular Diseases



Rebeccah Slater Professor of Paediatric Neuroscience



Matthew Snape Associate Professor in Paediatrics and Vaccinology (Oxford Vaccine Group)



Matthew Wood Professor of Neuroscience



### SENIOR MANAGEMENT TEAM





Georg Hollander
Head of Department & Hoffmann
and Action Medical Research
Professor of Developmental
Medicine





Phillip Goulder Professor of Immunology



Sarah Atkinson Senior Lecturer and Honorary Consultant in Paediatrics and Paediatric Infectious Disease



Lucy Goodwin















Andrew Pollard
Professor of Paediatric
Infection and Immunity













# **GOULDER GROUP**





### **HOLLANDER GROUP**





# ROBERTS/ROY GROUP







# **SLATER GROUP**





### **SERVAIS GROUP**





#### **WOOD GROUP**







Amarjit Bhomra

Lab Manager



Disease Programme









# **CLINICAL LECTURERS**











# **OVG SOCCR TEAM**







### **OXFORD VACCINE GROUP** LABORATORY TEAM

Page 16





#### PAEDIATRIC NEUROIMAGING TEAM