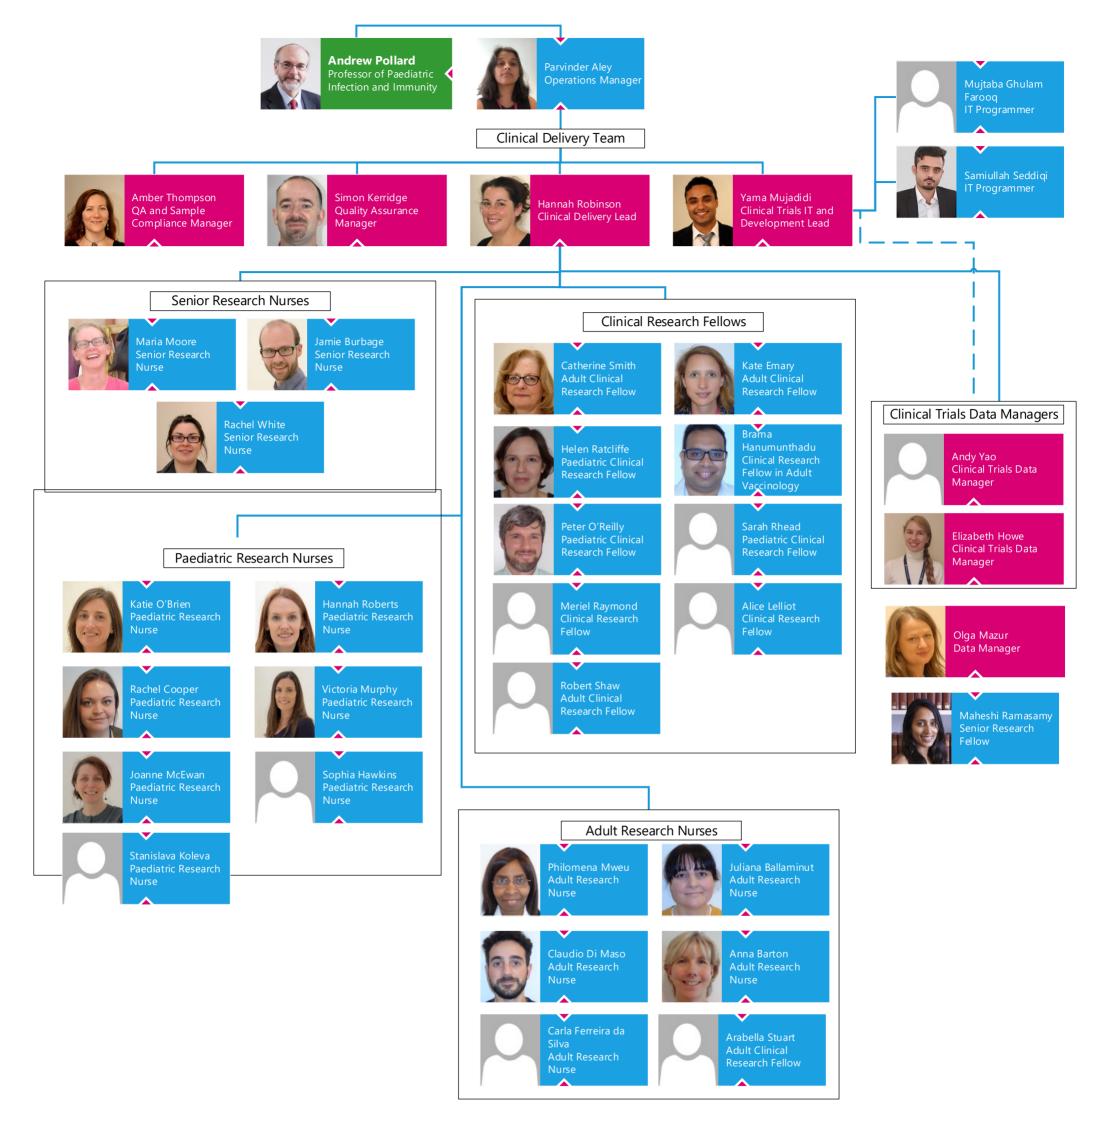

**Andrew Pollard**Professor of Paediatric
Infection and Immunity

Irene Roberts
Professor of Paediatric
Haemotology

**Anindita Roy** Associate Professor of Paediatric Haematology

Laurent Sevais
Professor of Paediatric
Neuromuscular Diseases