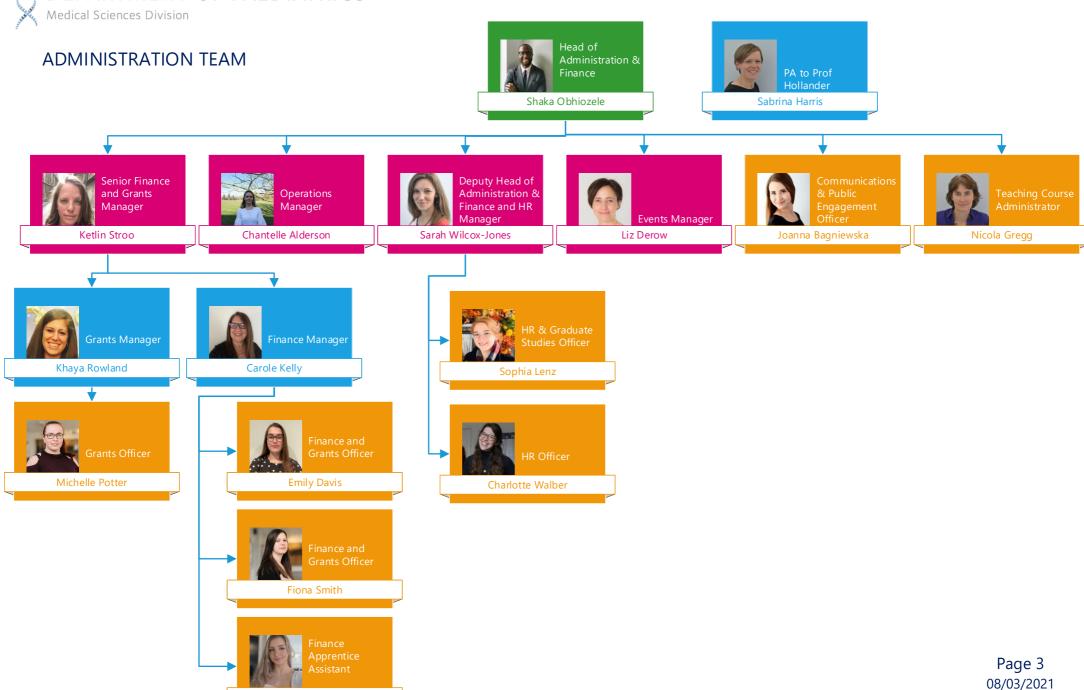

### SENIOR MANAGEMENT TEAM

Georg Hollander
Head of Department & Hoffmann
and Action Medical Research
Professor of Developmental
Medicine

Phillip Goulder Professor of Immunology

Sarah Atkinson Senior Lecturer and Honorary Consultant in Paediatrics and Paediatric Infectious Disease