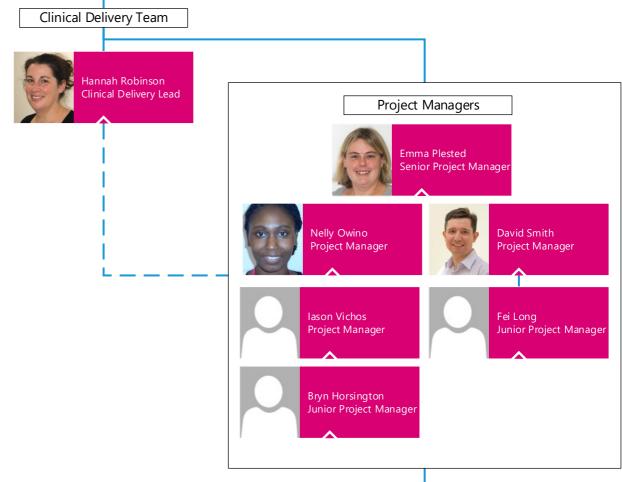

ediatric
Infection and Immunity



Irene Roberts
Professor of Paediatric
Haemotology



**Anindita Roy** Associate Professor of Paediatric Haematology



Laurent Sevais
Professor of Paediatric
Neuromuscular Diseases



Rebeccah Slater Professor of Paediatric Neuroscience



Matthew Snape Associate Professor in Paediatrics and Vaccinology (Oxford Vaccine Group)



Matthew Wood Professor of Neuroscience



### SENIOR MANAGEMENT TEAM





Georg Hollander
Head of Department & Hoffmann
and Action Medical Research
Professor of Developmental
Medicine





Phillip Goulder Professor of Immunology



Sarah Atkinson Senior Lecturer and Honorary Consultant in Paediatrics and Paediatric Infectious Disease



Lucy Goodwin















Andrew Pollard
Professor of Paediatric
Infection and Immunity













# **GOULDER GROUP**





### **HOLLANDER GROUP**





# ROBERTS/ROY GROUP







# **SLATER GROUP**





### **SERVAIS GROUP**





#### **WOOD GROUP**







Amarjit Bhomra

Lab Manager



Disease Programme









# **CLINICAL LECTURERS**











# **OVG SOCCR TEAM**







### **OXFORD VACCINE GROUP** LABORATORY TEAM

Page 16





#### PAEDIATRIC NEUROIMAGING TEAM