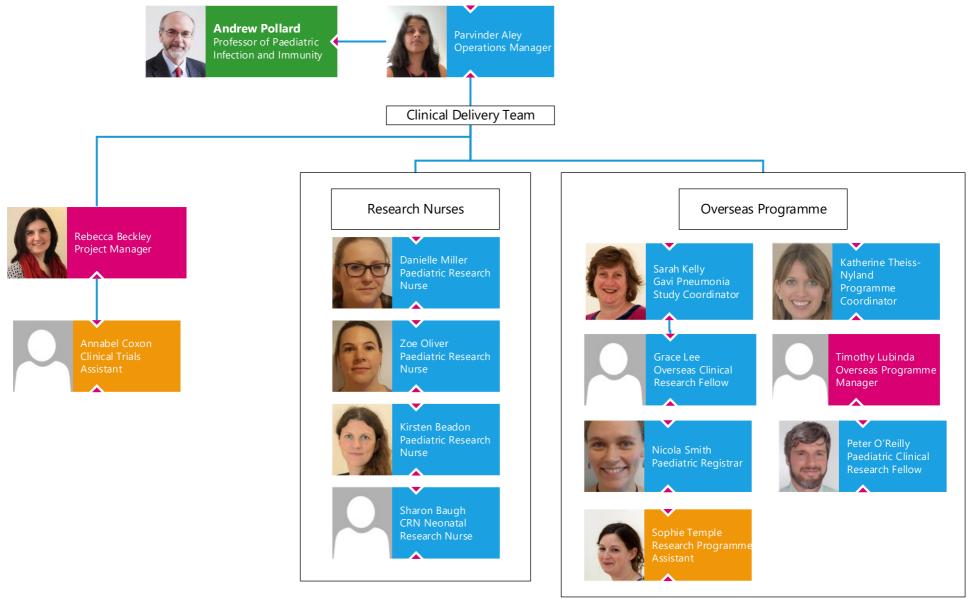

**Andrew Pollard**Professor of Paediatric
Infection and Immunity

Irene Roberts
Professor of Paediatric
Haemotology

**Anindita Roy** Associate Professor of Paediatric Haematology

Laurent Sevais
Professor of Paediatric
Neuromuscular Diseases

Lucy Goodwin

Andrew Pollard
Professor of Paediatric
Infection and Immunity