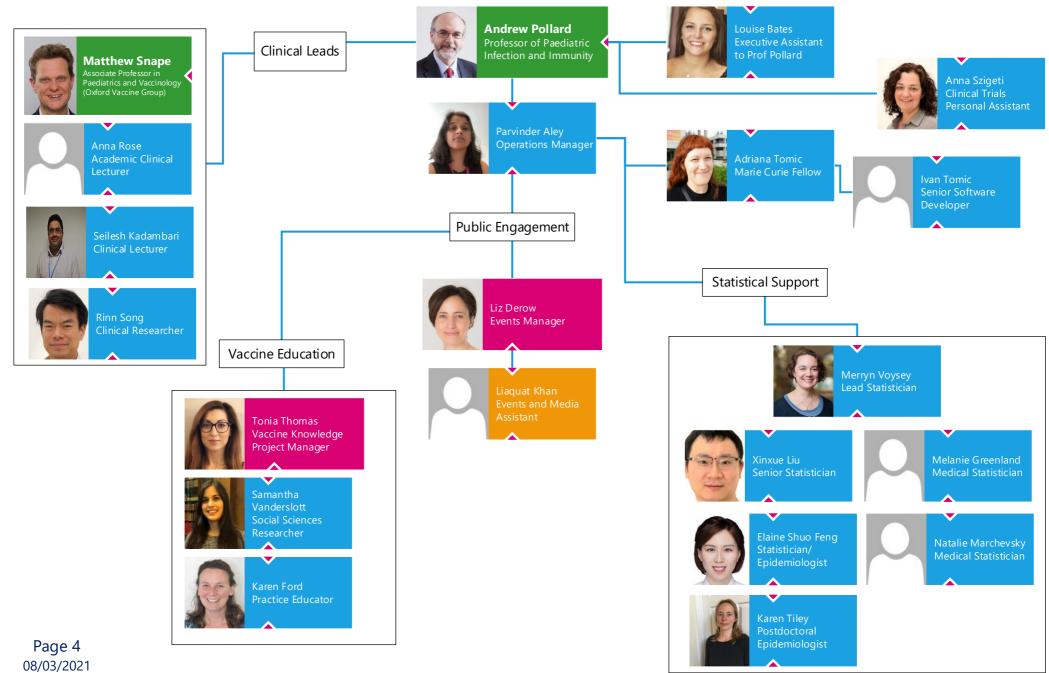

**Andrew Pollard**Professor of Paediatric
Infection and Immunity

Irene Roberts
Professor of Paediatric
Haemotology

**Anindita Roy** Associate Professor of Paediatric Haematology

Laurent Sevais
Professor of Paediatric
Neuromuscular Diseases