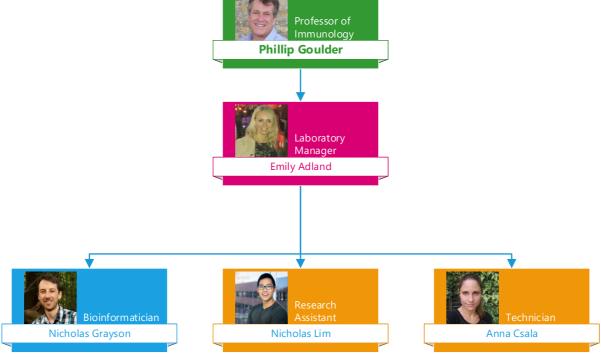

ty



Irene Roberts
Professor of Paediatric
Haemotology



**Anindita Roy** Associate Professor of Paediatric Haematology



Laurent Sevais
Professor of Paediatric
Neuromuscular Diseases



Rebeccah Slater Professor of Paediatric Neuroscience



Matthew Snape Associate Professor in Paediatrics and Vaccinology (Oxford Vaccine Group)



Matthew Wood Professor of Neuroscience



### SENIOR MANAGEMENT TEAM





Georg Hollander
Head of Department & Hoffmann
and Action Medical Research
Professor of Developmental
Medicine





Phillip Goulder Professor of Immunology



Sarah Atkinson Senior Lecturer and Honorary Consultant in Paediatrics and Paediatric Infectious Disease



Lucy Goodwin















Andrew Pollard
Professor of Paediatric
Infection and Immunity













# **GOULDER GROUP**





### **HOLLANDER GROUP**





# ROBERTS/ROY GROUP







# **SLATER GROUP**





### **SERVAIS GROUP**





#### **WOOD GROUP**







Amarjit Bhomra

Lab Manager



Disease Programme









# **CLINICAL LECTURERS**











# **OVG SOCCR TEAM**







### **OXFORD VACCINE GROUP** LABORATORY TEAM

Page 16





#### PAEDIATRIC NEUROIMAGING TEAM