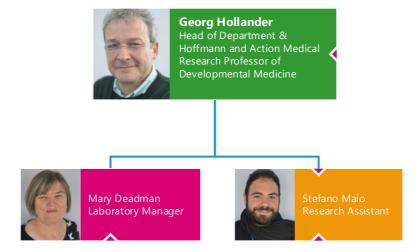

of Paediatric
Haemotology



**Anindita Roy** Associate Professor of Paediatric Haematology



Laurent Sevais
Professor of Paediatric
Neuromuscular Diseases



Rebeccah Slater Professor of Paediatric Neuroscience



Matthew Snape Associate Professor in Paediatrics and Vaccinology (Oxford Vaccine Group)



Matthew Wood Professor of Neuroscience



### SENIOR MANAGEMENT TEAM





Georg Hollander
Head of Department & Hoffmann
and Action Medical Research
Professor of Developmental
Medicine





Phillip Goulder Professor of Immunology



Sarah Atkinson Senior Lecturer and Honorary Consultant in Paediatrics and Paediatric Infectious Disease



Lucy Goodwin















Andrew Pollard
Professor of Paediatric
Infection and Immunity













# **GOULDER GROUP**





### **HOLLANDER GROUP**





# ROBERTS/ROY GROUP







# **SLATER GROUP**





### **SERVAIS GROUP**





#### **WOOD GROUP**







Amarjit Bhomra

Lab Manager



Disease Programme









# **CLINICAL LECTURERS**











# **OVG SOCCR TEAM**







### **OXFORD VACCINE GROUP** LABORATORY TEAM

Page 16





#### PAEDIATRIC NEUROIMAGING TEAM